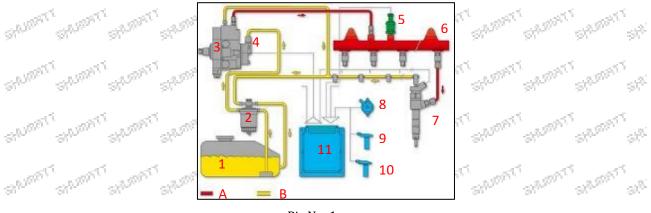

# 2.2.0445120415 Injector's Application Scenarios

Common rail system is an oil supply method refers to the diesel oil from the fuel tank sucked out by the gear pump through the oil-water separator and the gear pump to diesel fine filter, high-pressure pump, common rail pipe, and fuel injector, all together with the closed-loop fuel supply system composed of sensors and ECU that completely separates the generation of injection pressure and the injection process from each other.

|     |                       | đ   | Pic N                          | 0.1 | De. De. 1                      |         | S                            |
|-----|-----------------------|-----|--------------------------------|-----|--------------------------------|---------|------------------------------|
| No. | Name                  | No. | Name                           | No. | Name                           | No.     | Name                         |
| 1   | Tank                  | 5   | Common Rail<br>Pressure Sensor | 9   | Engine Crankshaft Sensor       | Ą       | High Pressure Oil<br>Circuit |
| 2   | Diesel Filter         | 6   | Common Rail Pipe               | 10  | Camshaft Sensor                | BSA     | Low<br>Pressure Oil Circuit  |
| 3   | High-Pressure<br>Pump | 7   | Injector                       | 11  | ECU Electronic Control<br>Unit | and the | The The                      |
| 4   | Fuel Gear Pump        | 8   | Accelerator Pedal              |     |                                |         |                              |