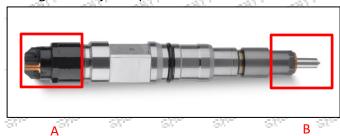

## 2.1.0445120415 Injector's Part Number Location

1) E.g.: The injector part number see as follows

| No.   | Name                      |
|-------|---------------------------|
| A     | brand, logo, part number, |
| an în | series number             |
| B B   | nozzle part number        |
|       |                           |