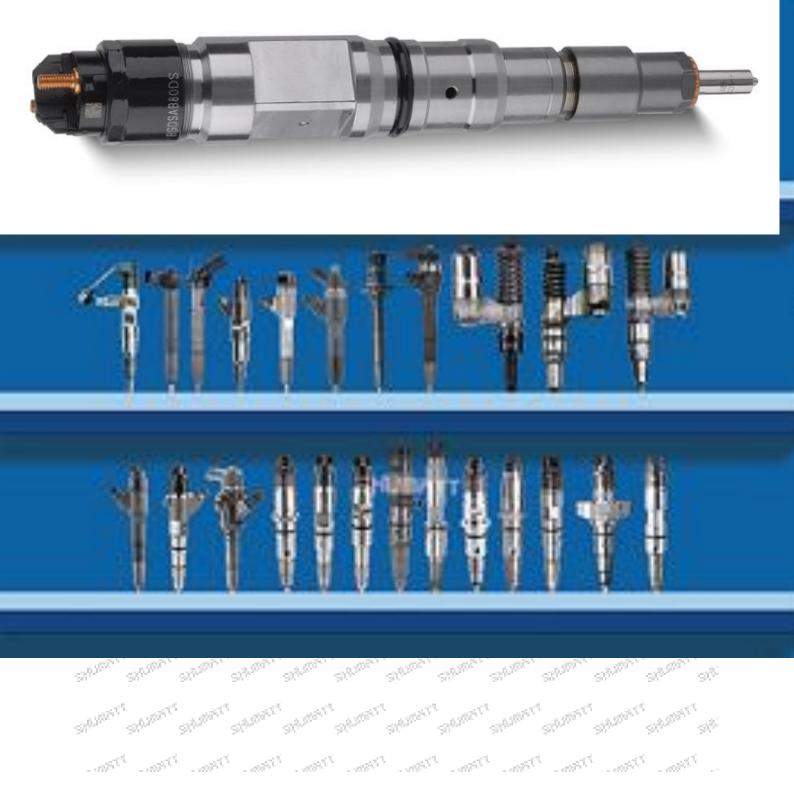

# 0445120415 Injector CRIN2-16 Technical File

 $\otimes^{\otimes i}$ 

98<sup>6</sup>

SPERE

SPARS

Content

States

| 0445120415 Injector CRIN2-16 Technical File                                   |
|-------------------------------------------------------------------------------|
| 1.0445120415 Injector's Introduction 2                                        |
| 1.1.0445120415 Injector's Basic Information 2                                 |
| 1.2.0445120415 Injector's Common Part Number                                  |
| 1.3.0445120415 Injector's Matching Information                                |
| 1.4.0445120415Injector's Paramete                                             |
| 1.5.0445120415 Injector's Specifications and Dimensions 2                     |
| 1.6.0445120415 Injector's Quality Control                                     |
| 1.6.0445120415 Injector's Customized Service                                  |
| 1.7.0445120415 Injector's Packing List and Package Size                       |
| 1.8.0445120415 Injector's Testing Standard and Certificate                    |
| 1.9.0445120415 Injector's Warranty Instructions 5                             |
| 1.10.0445120415 Injector's Manufacturer                                       |
| 1.10.0445120415 Injector's Manufacturer                                       |
| 2.1.0445120415 Injector's Part Number Location 6                              |
| 2.2.0445120415 Injector's Application Scenarios                               |
| 2.3.0445120415 Injector's Installation 7                                      |
| 2.4.0445120415 Injector 's Reasons for Not Working Normally7                  |
| 2.5.0445120415 Injector 's Causes of Damage7                                  |
| 2.6.0445120415 Injector's Technical Support Obtaining Methods                 |
| 3.0445120415 Injector's Purchase and Delivery                                 |
| 3.1.0445120415 Injector's Purchase Payment Terms                              |
| 3.2.0445120415 Injector's Main Sales Markets                                  |
| 3.3.0445120415 Injector's Declaration Requirements                            |
| 3.4.0445120415 Injector's Shipping Ways 8                                     |
| 3.5.0445120415 Injector's Lead time                                           |
| 3.6.0445120415 Injector's Logistics Time for Destination Out of China's Areas |
| 3.7.0445120415 Injector's Packing                                             |
| 4.0445120415 Injector's Storage Standard 10                                   |
| 5. Company Information                                                        |
| 5.1 Company Introduction                                                      |
| 5.2. Salesmen's Contact Information 12                                        |
| 6. Copyright Statement                                                        |
| bu b                                      |

# 0445120415 Injector CRIN2-16 Technical File

## 1.0445120415 Injector's Introduction

| 1.1.0445120415 In | jector's Basic Information                                      |
|-------------------|-----------------------------------------------------------------|
| Title             | China made new high quality diesel injector 0445120415 CRIN2-16 |
| SKU               | DGH130445120415                                                 |