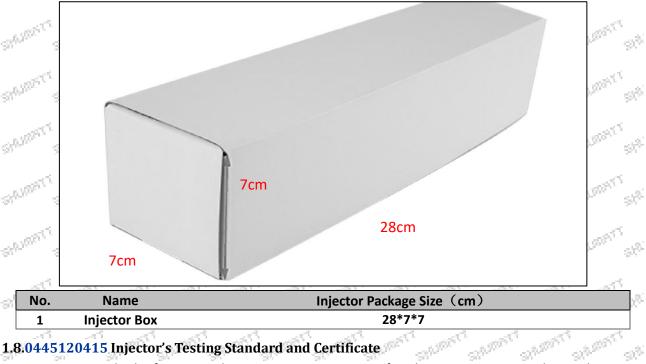

1.5.0445120415 Injector's Specifications and Dimensions Injector Size: 21.5cm\*4 cm \*4 cm = 344cm<sup>3</sup> (L\*W\*H=V)

## Injector Net Weight: 0.55kg Gross Weight: 0.6kg Injector Quality: China Made Brand New Injector **Package Size:** 28cm\*7 cm \*7 cm = 1372cm<sup>3</sup> Injector Type: Diesel Common Rail Injector MOQ: 4 Pieces

## 1.7.0445120415 Injector's Packing List and Package Size